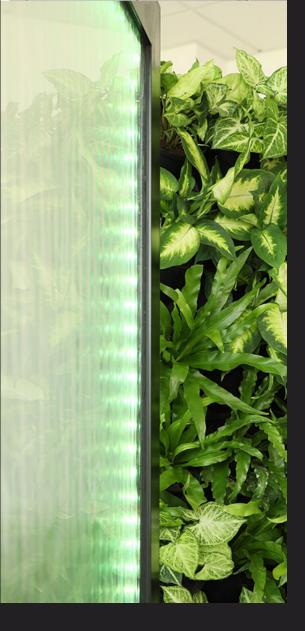

Alu Line Premium is double sided mobile green wall

based

on Pixel Garden. The base of the product is hidden water

reservoir on wheels what makes it easy to move.

Another

advantage of products is the LED lightning installed along

the glass panel and the decorative lava stones or

snow-

-white Greek stones.

Premium Line was created for the most demanding customers. The products are available in several color variants.