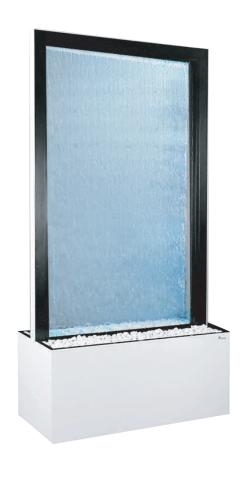

# Water Wall Premium

#### **SPECIFICATION:**

**Material:** stainless steel

aluminium tempered glass

Measurements: 1010 x 2020 mm

Capacity of water reservoir: 150 L

**Weight:** 96 kg

**Standard colors:** black

white