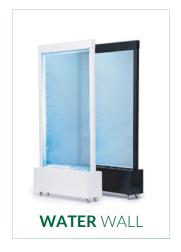

# Water Wall Premium

#### **TECHNICAL DATA:**

#### **SPECIFICATION:**

**Material:** stainless steel

aluminium tempered glass

Measurements: 1010 x 2020 mm

Capacity of water reservoir: 150 L

**Weight:** 96 kg

**Standard colors:** black

white

mix

**Qty of EUR pallet:** 1 pcs.

\* dimensions: +/- 3 mm

MODEL