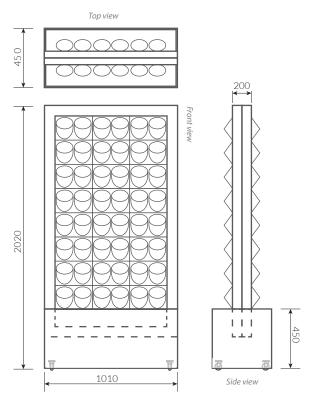

#### **TECHNICAL DATA:**

#### **SPECIFICATION:**

**Material:** stainless steel aluminium

PP PE

Measurements: 1010 x 2020 mm

Weight: 80 kg

**Standard colors:** black

( ) white

mix