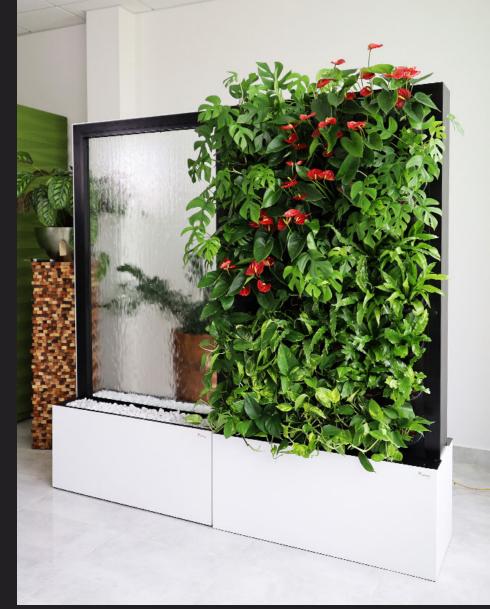

Alu Line Premium is double sided mobile green wall

based

on Pixel Garden. The base of the product is hidden water

reservoir on wheels what makes it easy to move.

Another

advantage of products is the LED lightning installed along

the glass panel and the decorative lava stones or

snow-

-white Greek stones.

Premium Line was created for the most demanding customers. The products are available in several color variants.

# Water Wall Premium

#### **SPECIFICATION:**

**Material:** stainless steel

aluminium tempered glass

Measurements: 1010 x 2020 mm

Capacity of water reservoir: 150 L

**Weight:** 96 kg

**Standard colors:** black

white