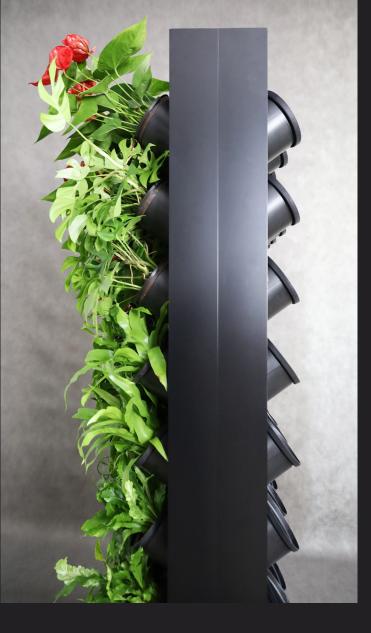

## **ALMP2.3/8**PG14

#### **SPECIFICATION:**

**Material:** stainless steel aluminium

PP PE

Measurements: 1010 x 2020 mm

Weight: 80 kg

**Standard colors:** black

( ) white

mix