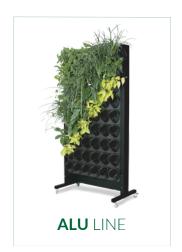

Alu Line Premium is double sided mobile green wall

based

on Pixel Garden. The base of the product is hidden water

reservoir on wheels what makes it easy to move.

Another

advantage of products is the LED lightning installed along

## **ALMP2.3/8**PG14

#### **SPECIFICATION:**

**Material:** stainless steel aluminium

PP PE

Measurements: 1010 x 2020 mm

Weight: 80 kg

**Standard colors:** black

( ) white

mix