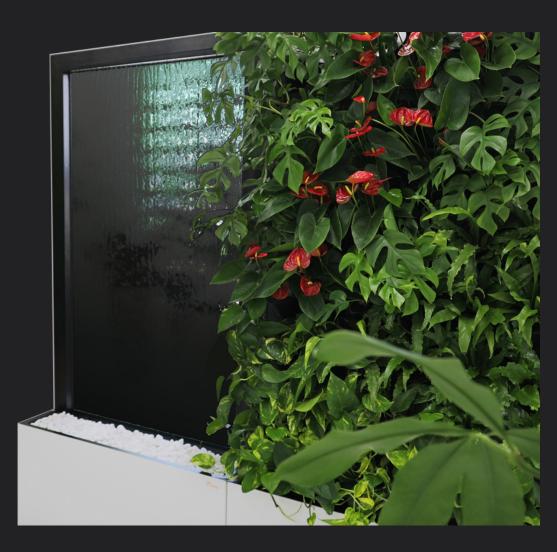

Alu Line Premium is double sided mobile green wall

based

on Pixel Garden. The base of the product is hidden water

reservoir on wheels what makes it easy to move.

Another

advantage of products is the LED lightning installed along

the glass panel and the decorative lava stones or

snow-

-white Greek stones.

Premium Line was created for the most demanding customers. The products are available in several color variants.

# Water Wall Premium