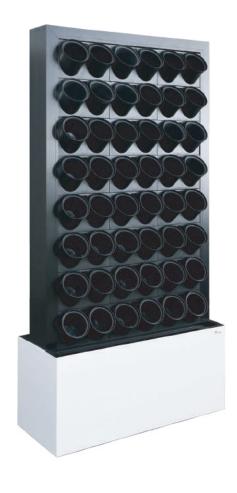

## **ALMP2.3/8**PG14

#### **SPECIFICATION:**

**Material:** stainless steel aluminium

PP PE

Measurements: 1010 x 2020 mm

Weight: 80 kg

**Standard colors:** black

( ) white

mix