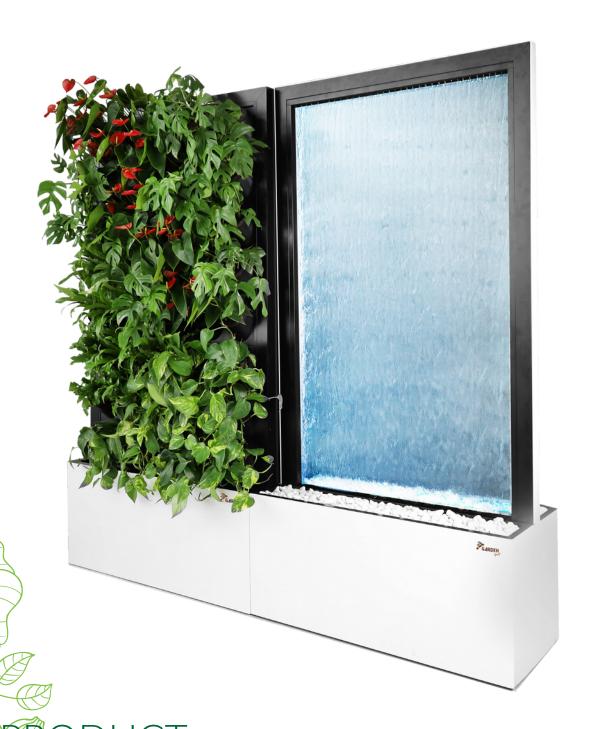

Alu Line Premium is double sided mobile green wall

based

on Pixel Garden. The base of the product is hidden water

reservoir on wheels what makes it easy to move.

Another

advantage of products is the LED lightning installed along

the glass panel and the decorative lava stones or

snow-

-white Greek stones.

Premium Line was created for the most demanding customers. The products are available in several color variants.

# Water Wall Premium

#### **SPECIFICATION:**

**Material:** stainless steel

aluminium tempered glass

Measurements: 1010 x 2020 mm

Capacity of water reservoir: 150 L

**Weight:** 96 kg

**Standard colors:** black

white