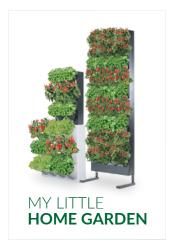

Alu Line Premium is double sided mobile green wall

based

on Pixel Garden. The base of the product is hidden water

reservoir on wheels what makes it easy to move.

Another

advantage of products is the LED lightning installed along

the glass panel and the decorative lava stones or

snow-

-white Greek stones.

Premium Line was created for the most demanding customers. The products are available in several color variants.