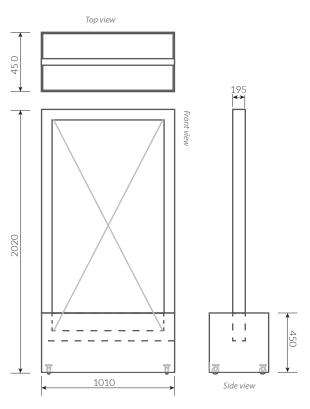

#### **SPECIFICATION:**

**Material:** stainless steel

aluminium tempered glass

Measurements: 1010 x 2020 mm

Capacity of water reservoir: 150 L

**Weight:** 96 kg

**Standard colors:** black

white