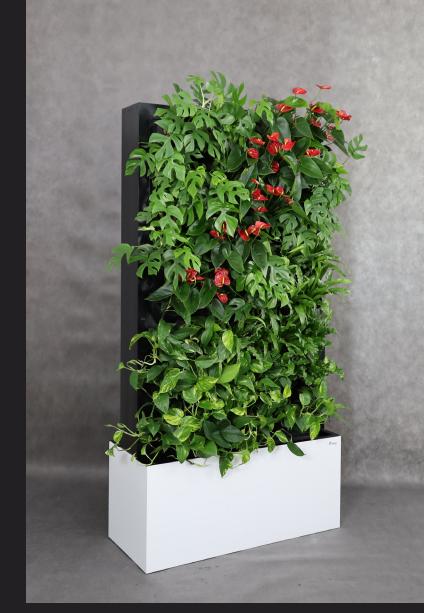

Alu Line Premium is double sided mobile green wall

based

on Pixel Garden. The base of the product is hidden water

reservoir on wheels what makes it easy to move.

Another

advantage of products is the LED lightning installed along

the glass panel and the decorative lava stones or

snow-

-white Greek stones.

Premium Line was created for the most demanding customers. The products are available in several color variants.