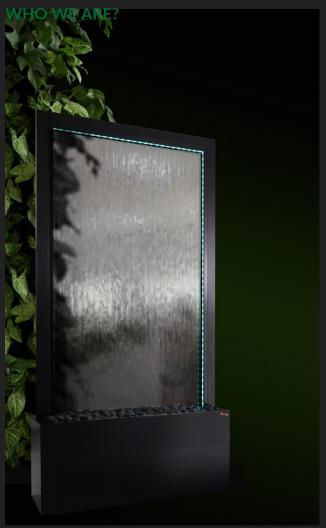

# Water Wall Premium

#### **SPECIFICATION:**

**Material:** stainless steel

aluminium tempered glass

Measurements: 1010 x 2020 mm

Capacity of water reservoir: 150 L

**Weight:** 96 kg

**Standard colors:** black

white